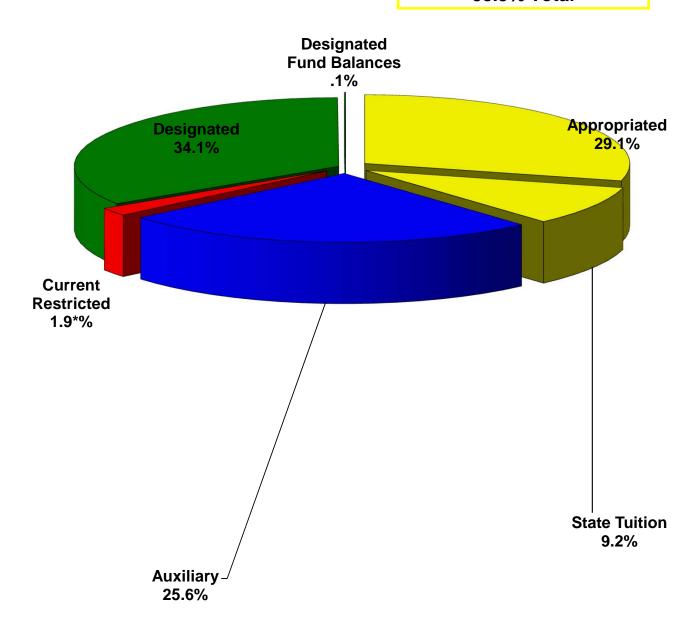

# ANGELO STATE UNIVERSITY FY 2012 SUMMARY OPERATING BUDGET SOURCE OF FUNDS

Educational and General 38.3% Total