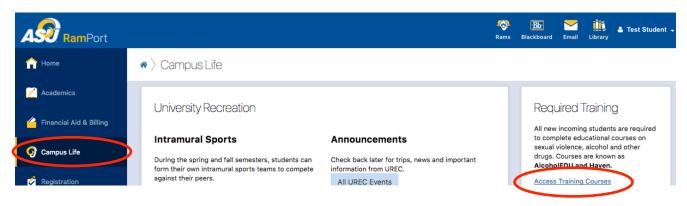

2. <u>Navigate to the "Campus Life" Page and click the link 'Access Training Courses' in the Required</u> <u>Training Section</u>