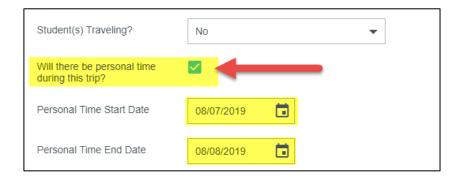

## **Expense Report:**

- 1.) When completing the Expense Report Header, mark the checkbox, "Will there be personal time during this trip?" and notate the dates there were used for personal time.
- 2.) The Travel Office will make sure there are no expenses to be reimbursed on these day(s).