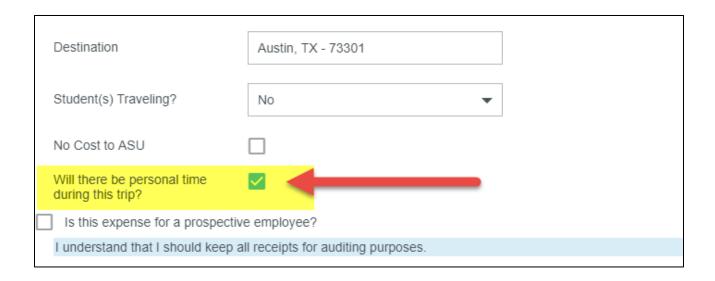

## **Pre-Approval:**

1.) When completing the Pre-Approval Header, mark the checkbox, "Will there be personal time during this trip?"

2.) Fill out appropriate expenses for the trip excluding personal expenses.